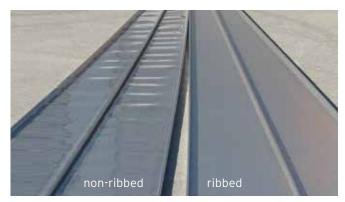

#### The ribbed stainless steel

- Significant increase in surface stability thanks to ribbed surface of the 0.4 mm thick stainless steel
- 20% cost saving per m2 by saving material
- Optical light refraction for a smoother appearance
- Corrugation makes minor mishaps less noticeable
- Less sensitive during processing
- Even more resistant to hailstorms
- Excellent solderability thanks to embossing

To create as "smooth" an appearance as possible, Roofinox Plus 0.4 mm is the ideal choice. And the significant price advantage opens the door to the world of chrome-nickel stainless steel.