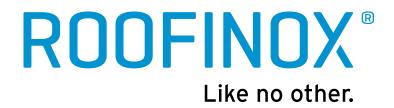

#### The ribbed stainless steel

- Significant increase in surface stability thanks to ribbed surface of the 0.4 mm thick stainless steel
- 20% cost saving per m2 by saving material
- Optical light refraction for a smoother appearance
- Corrugation makes minor mishaps less noticeable
- Less sensitive during processing
- Even more resistant to hailstorms
- Excellent solderability thanks to embossing

To create as "smooth" an appearance as possible, Roofinox Plus 0.4 mm is the ideal choice. And the significant price advantage opens the door to the world of chrome-nickel stainless steel.